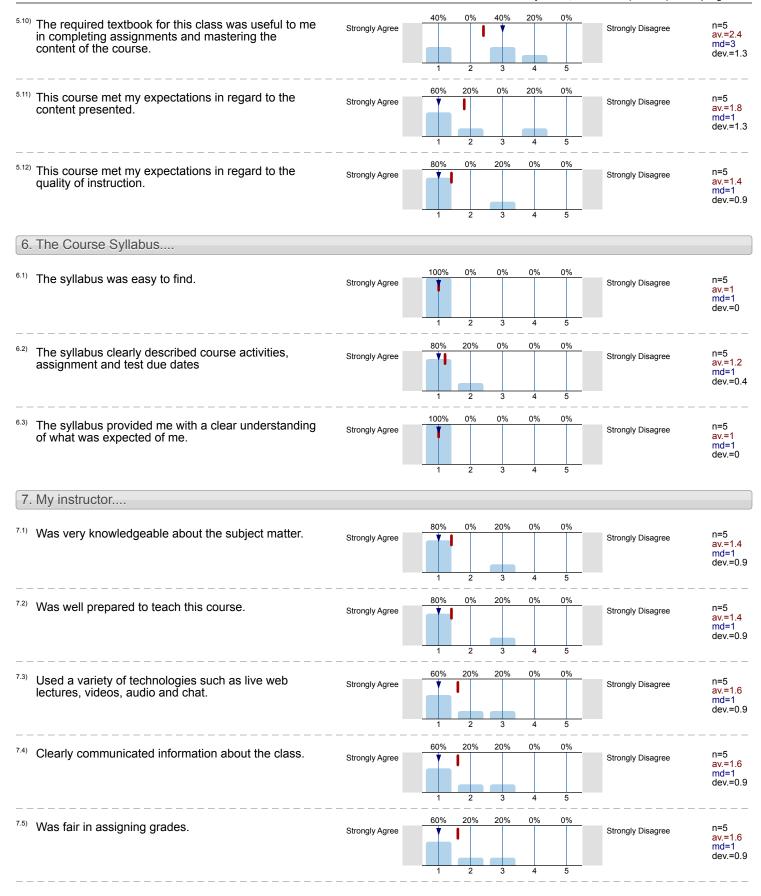

al aid Very Satisfied Very Dissatisfied dev.=1 ab.=1 n=4 av.=1.8 50% 25% 25% 0% 0% 4.4) Online counseling Very Satisfied Very Dissatisfied md=1.5 dev.=1 ab.=1 5 40% 40% 20% 0% 0% On campus counseling n=5 Very Satisfied Very Dissatisfied av.=1.8 md=2 dev.=0.8 Library n=5 Very Satisfied Very Dissatisfied av.=1.4 md=1 dev.=0.5 5 60% 40% 0% 0% 0% 4.7) Online Library Very Satisfied Very Dissatisfied av.=1.4 md=1 dev.=0.5 5 3 25% 0% Online tutoring Very Satisfied Very Dissatisfied av.=1.8 md=1.5 dev.=1 60% 20% 20% 0% 0% <sup>4.9)</sup> On campus tutoring n=5 av.=1.6 Very Satisfied Very Dissatisfied md=1 dev.=0.9 60% 40% 0% 0% 0% 4.10) Computer labs Very Satisfied Very Dissatisfied n=5 av.=1.4 md=1 dev.=0.5 20% 4.11) Proctored testing n=5 av.=1.6 Very Satisfied Very Dissatisfied md=1 dev.=0.9





| 7.6)     | Provided valuable feedback on graded assignments.