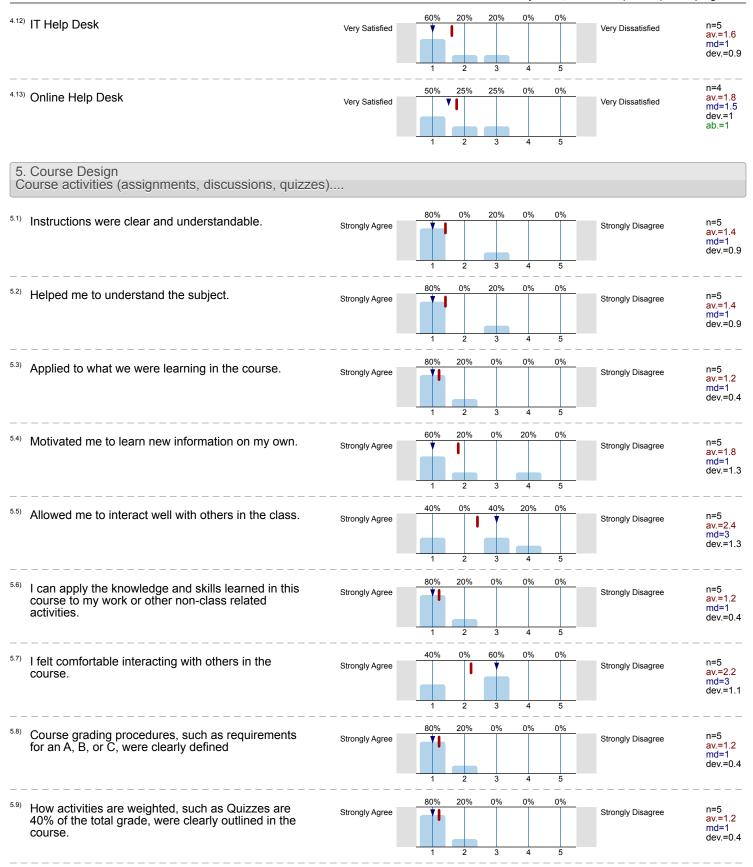

## 4. Services and Technical Support Rate your level of satisfaction with the BC services for this course. 40% 20% 0% <sup>4.1)</sup> On campus registration/admissions Very Satisfied Very Dissatisfied av.=1.8 md=2 dev.=0.8 n=4 25% 25% 0% 0% Online registration/admissions av.=1.8 Very Satisfied Very Dissatisfied md=1.5 dev.=1 ab.=1 n=4 25% 25% 0% 0% 50% av.=1.8 md=1.5 4.3) Financial aid Very Satisfied Very Dissatisfied dev.=1 ab.=1 n=4 av.=1.8 50% 25% 25% 0% 0% 4.4) Online counseling Very Satisfied Very Dissatisfied md=1.5 dev.=1 ab.=1 5 40% 40% 20% 0% 0% On campus counseling n=5 Very Satisfied Very Dissatisfied av.=1.8 md=2 dev.=0.8 Library n=5 Very Satisfied Very Dissatisfied av.=1.4 md=1 dev.=0.5 5 60% 40% 0% 0% 0% 4.7) Online Library Very Satisfied Very Dissatisfied av.=1.4 md=1 dev.=0.5 5 3 25% 0% Online tutoring Very Satisfied Very Dissatisfied av.=1.8 md=1.5 dev.=1 60% 20% 20% 0% 0% <sup>4.9)</sup> On campus tutoring n=5 av.=1.6 Very Satisfied Very Dissatisfied md=1 dev.=0.9 60% 40% 0% 0% 0% 4.10) Computer labs Very Satisfied Very Dissatisfied n=5 av.=1.4 md=1 dev.=0.5 20% 4.11) Proctored testing n=5 av.=1.6 Very Satisfied Very Dissatisfied md=1 dev.=0.9